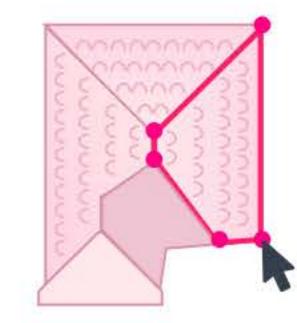

## Find your home using our solar design tool

Enter your home address and your average monthly electricity bill on our solar design tool.

Using our solar design tool, connect the corners of your roof plane to calculate the number of panels that can be installed. See our Tutorial Video

# We help you determine how many panels you'll need

Our design tool helps you determine the correct number of panels you'll need to offset your current electrical needs and reach your full solar potential. See our Tutorial Video