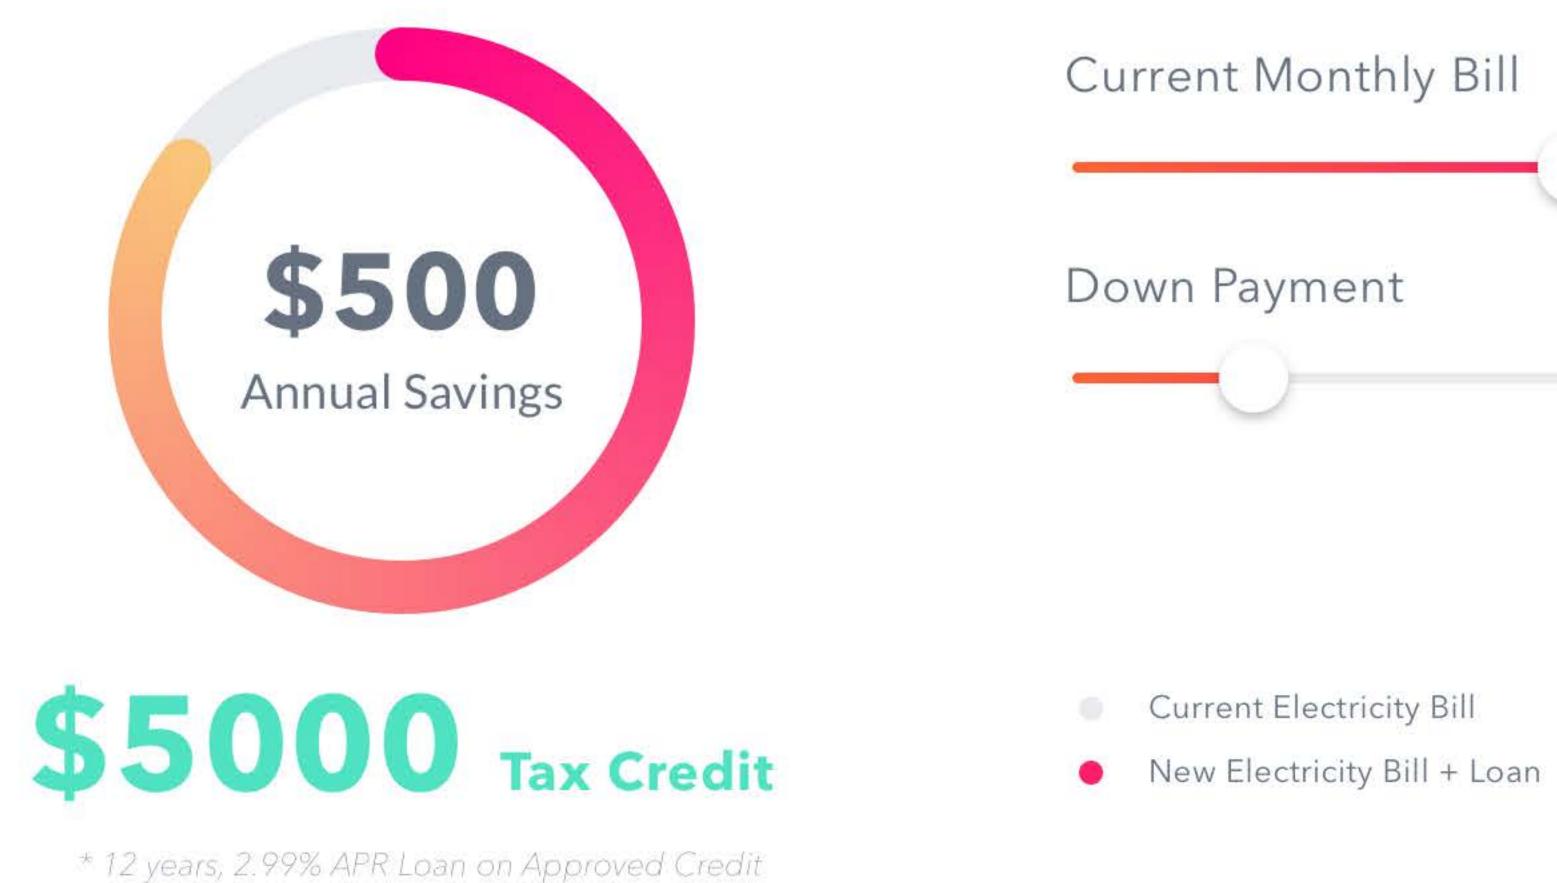

## **Solar Savings Calculator**

\$1000

**Solar** for Zero down, pay less than your current utility bill and keep the tax credit to boot.

## **10KW**

\$407 before Solar

\$9 after Solar

\$227 Monthly loan Payment