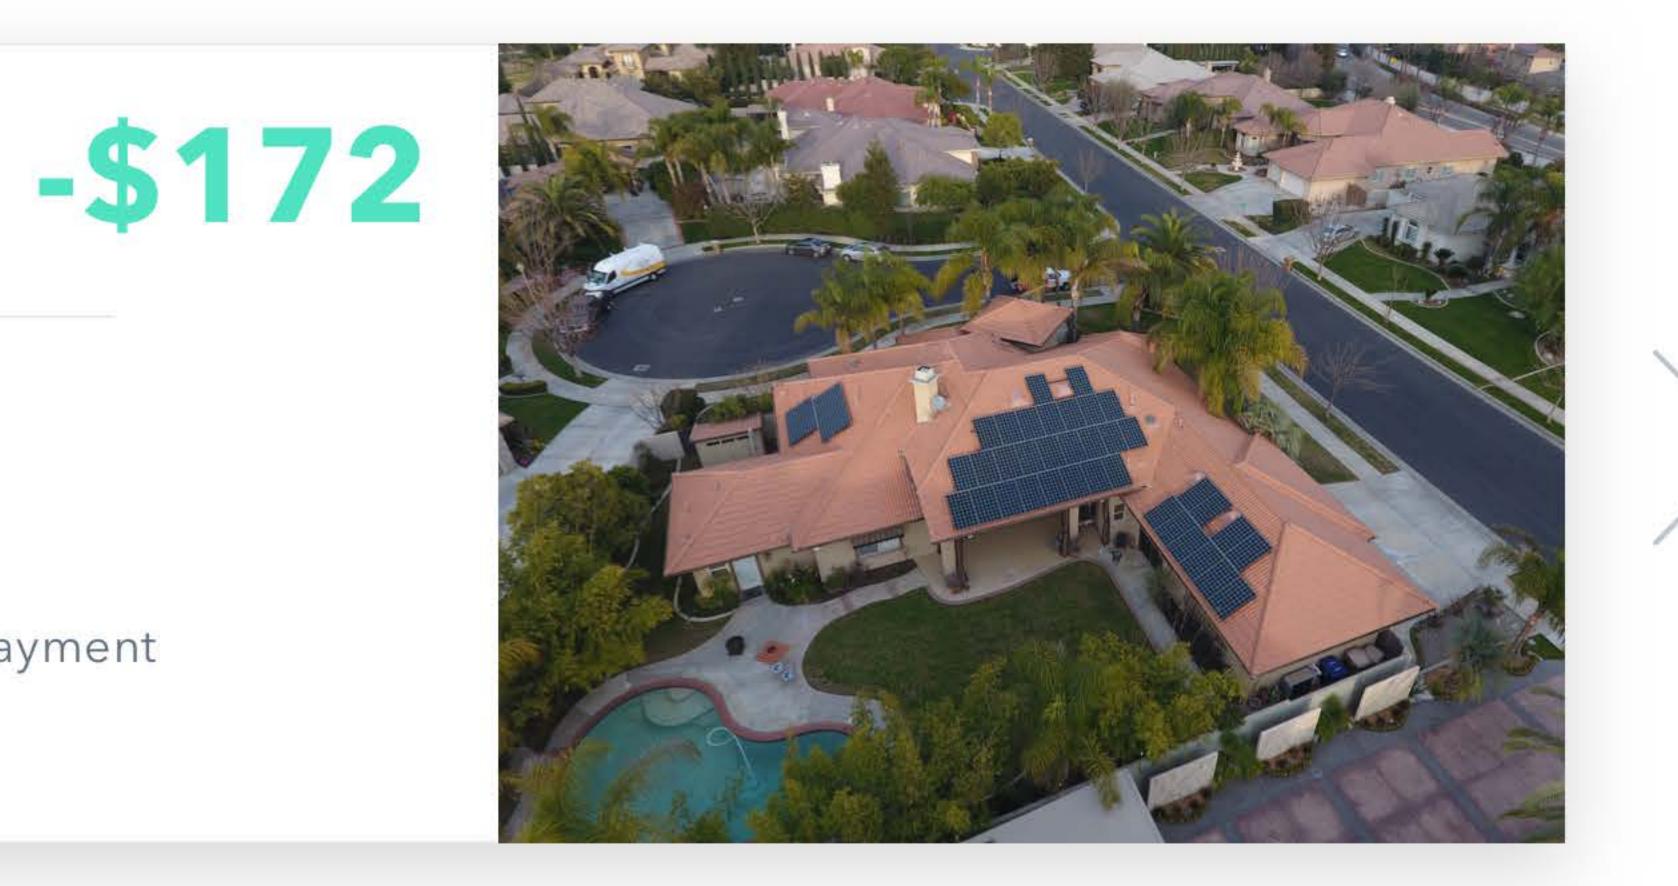

## **Solar Savings Calculator**

\$1000

**Solar** for Zero down, pay less than your current utility bill and keep the tax credit to boot.

## **10KW**

\$407 before Solar

\$9 after Solar

\$227 Monthly loan Payment